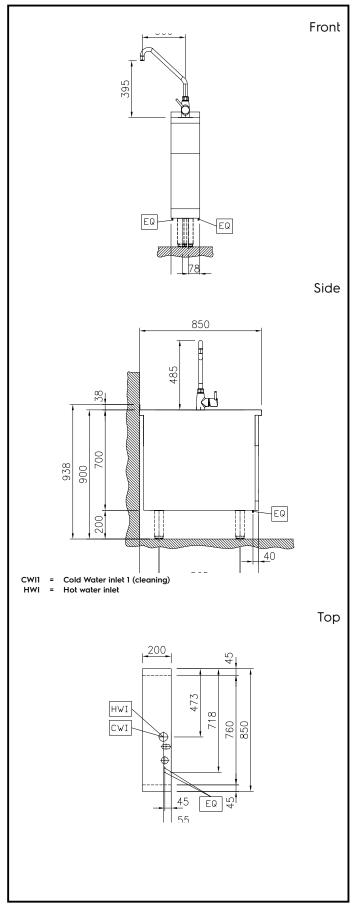

### Key Information:

| External dimensions, Width:  | 200 mm |
|------------------------------|--------|
| External dimensions, Depth:  | 850 mm |
| External dimensions, Height: | 700 mm |
| Net weight:                  | 26 kg  |

#### Water:

| Inlet water line size:                | 3/4" |
|---------------------------------------|------|
| Incoming Cold/hot Water<br>line size: | 3/4" |