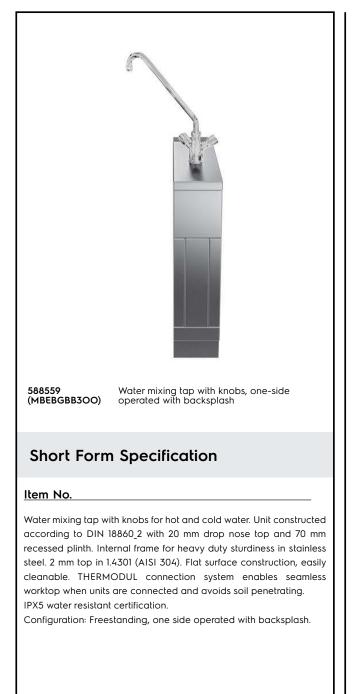

### **Main Features**

- All major components may be easily accessed from the front.
- THERMODUL connection system creates a seamless work top when units are connected to each other thus avoiding soil penetrating vital components and facilitating the removal of units in case of replacement or service.
- Water mixing unit for hot and cold water.
- Large stainless steel tap.

### Construction

- 2 mm top in 1.4301 (AISI 304).
- Unit constructed according to DIN 18860\_2 with 20 mm drop nose top and 70 mm recessed plinth.
- IPX5 water resistance certification.
- Flat surface construction with minimal hidden areas to easily clean all surfaces
- Internal frame for heavy duty sturdiness in stainless steel.